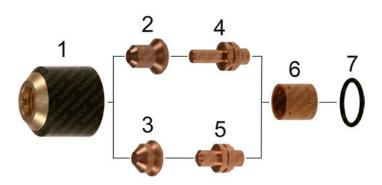

## **Hypertherm®**

MAX®20 **PAC®110** 

| Item | Part No. | Ref. No. | Description             | Std. Pkg. | Item | Part No. | Ref. No. | Description         | Std. Pkg. |
|------|----------|----------|-------------------------|-----------|------|----------|----------|---------------------|-----------|
| 1.   | T-0032   | 020218   | Retaining Cap           | 1         | 4.   | T-0037   | 020382   | Electrode, Extended | 10        |
| 2.   | T-0034   | 020381   | Nozzle, 20Amp, Extended | 10        | 5.   | T-0036   | 020220   | Electrode           | 10        |
| 3.   | T-0033   | 020299   | Nozzle, 20Amp           | 10        | 6.   | T-0035   | 020239   | Swirl Ring          | 1         |
|      | T-0092   | 020219   | Nozzle                  | 10        | 7.   | T-0038   | 044016   | O-Ring              | 1         |