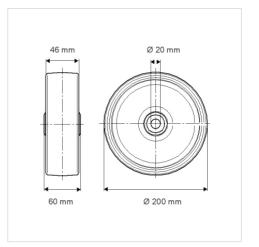

## Dimensions

## **Technical Data**

| Wheel diameter         | 200 mm         |
|------------------------|----------------|
| Width of Tread         | 46 mm          |
| Axle Hole-Ø            | 20 mm          |
| Hub length             | 60 mm          |
| Temperature            | - 20 / + 80 °C |
| Standard               | EN 12532       |
| Weight                 | 1.355 kg       |
| Hardness of tread      | Shore A 63     |
| Load capacity          | 400 kg         |
| Load capacity (static) | 800 kg         |