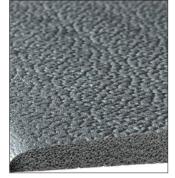

## **Agility Mat** dog sports mat

Very good grip for lateral turns.

Agility mat is made of Zedlan<sup>TM</sup>, a foamed vinyl. It is a rugged mat for dry environments. It is important that the dogs' claws are trimmed. The mat's optimum temperature is 17°C. Its orange peel-patterned surface layer provides an excellent grip and is ideal for agility.

|                          | Agility Mat dog sports mat                                                                                                                          |               |                |
|--------------------------|-----------------------------------------------------------------------------------------------------------------------------------------------------|---------------|----------------|
| Material:                | Zedlan foamed vinyl.                                                                                                                                |               |                |
| Measurements:            | 1.2 x 18 m.                                                                                                                                         |               |                |
| Thickness /<br>weight:   | 9 mm, 3.0 kg/m <sup>2</sup>                                                                                                                         |               |                |
| Properties:              | Cushioning, good grip.                                                                                                                              |               |                |
| Fire classification:     | D.O.CFF-1-70 (Pill Test)                                                                                                                            |               |                |
| Guarantee:               | 1 year. Does not apply to damage caused by long claws.                                                                                              |               |                |
| Maintenance:             | Sweep, vacuum, wipe off with mild detergent.                                                                                                        |               |                |
| Colour /<br>art. no.:    |                                                                                                                                                     |               |                |
|                          | Grey / 213221                                                                                                                                       | Blue / 213220 | Black / 213320 |
| Fitting/<br>accessories: | Roll the mat out on a flat/smooth insulated base.<br>Secure with tape or adhesive.<br>Tape: Double-sided tape Mattejp 55735 TESA<br>Art. no. 301935 |               |                |
| Delivery:                | According to offer.                                                                                                                                 |               |                |