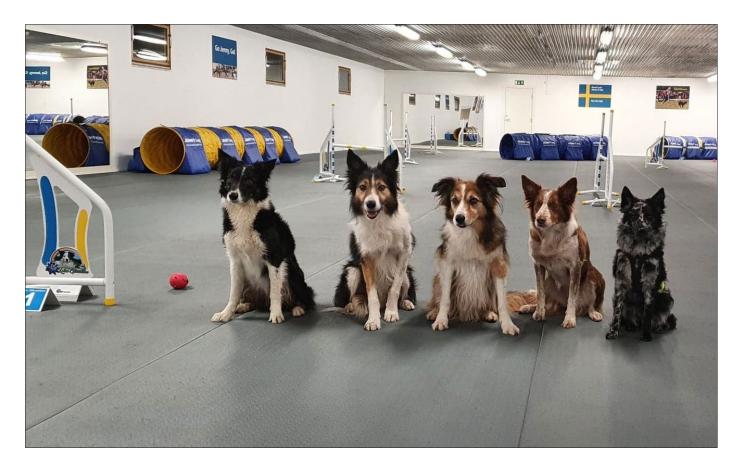

## **Agility Mat** dog sports mat

Very good grip for lateral turns.

Agility mat is made of Zedlan<sup>TM</sup>, a foamed vinyl. It is a rugged mat for dry environments. It is important that the dogs' claws are trimmed. The mat's optimum temperature is 17°C. Its orange peel-patterned surface layer provides an excellent grip and is ideal for agility.

- Very good cushioning and springiness.
- Very good grip on the mat for lateral turns.
- Fitted by experts.
- Easy to look after, vacuum or wipe off with mild detergent.
- Available in grey, blue and black.