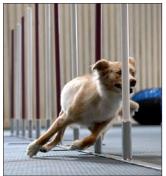

## **Agility Mat** dog sports mat

Very good grip for lateral turns.

Agility mat is made of Zedlan<sup>TM</sup>, a foamed vinyl. It is a rugged mat for dry environments. It is important that the dogs' claws are trimmed. The mat's optimum temperature is 17°C. Its orange peel-patterned surface layer provides an excellent grip and is ideal for agility.

- Very good cushioning and springiness.
- Very good grip on the mat for lateral turns.
- Fitted by experts.
- Easy to look after, vacuum or wipe off with mild detergent.
- Available in grey, blue and black.