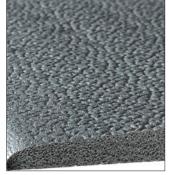

## **Agility Mat** dog sports mat

Very good grip for lateral turns.

Agility mat is made of Zedlan<sup>TM</sup>, a foamed vinyl. It is a rugged mat for dry environments. It is important that the dogs' claws are trimmed. The mat's optimum temperature is 17°C. Its orange peel-patterned surface layer provides an excellent grip and is ideal for agility.

|                          | Agility Mat dog sports mat                                                                                                                          |               |                |
|--------------------------|-----------------------------------------------------------------------------------------------------------------------------------------------------|---------------|----------------|
| Material:                | Zedlan foamed vinyl.                                                                                                                                |               |                |
| Measurements:            | 1.2 x 18 m.                                                                                                                                         |               |                |
| Thickness /<br>weight:   | 9 mm, 3.0 kg/m <sup>2</sup>                                                                                                                         |               |                |
| Properties:              | Cushioning, good grip.                                                                                                                              |               |                |
| Fire classification:     | D.O.CFF-1-70 (Pill Test)                                                                                                                            |               |                |
| Guarantee:               | 1 year. Does not apply to damage caused by long claws.                                                                                              |               |                |
| Maintenance:             | Sweep, vacuum, wipe off with mild detergent.                                                                                                        |               |                |
| Colour /<br>art. no.:    |                                                                                                                                                     |               |                |
|                          | Grey / 213221                                                                                                                                       | Blue / 213220 | Black / 213320 |
| Fitting/<br>accessories: | Roll the mat out on a flat/smooth insulated base.<br>Secure with tape or adhesive.<br>Tape: Double-sided tape Mattejp 55735 TESA<br>Art. no. 301935 |               |                |
| Delivery:                | According to offer.                                                                                                                                 |               |                |