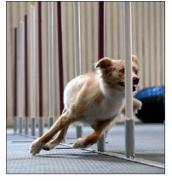

## **Agility Mat** dog sports mat

Very good grip for lateral turns.

Agility mat is made of Zedlan<sup>TM</sup>, a foamed vinyl. It is a rugged mat for dry environments. It is important that the dogs' claws are trimmed. The mat's optimum temperature is 17°C. Its orange peel-patterned surface layer provides an excellent grip and is ideal for agility.

- Very good cushioning and springiness.
- Very good grip on the mat for lateral turns.
- Fitted by experts.
- Easy to look after, vacuum or wipe off with mild detergent.
- Available in grey, blue and black.