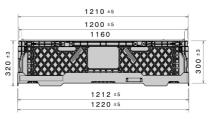

## Art. no. 82550800

| Technical data           |                     |  |
|--------------------------|---------------------|--|
| External Dimensions (mm) | 1220 x 815 x 300 mm |  |
| Internal Dimensions (mm) | 1160 x 750 x 300 mm |  |
| Weight (kg)              | 7.8                 |  |
| Volume (I)               | 260 l               |  |
| Material*2               | PE                  |  |
| Folding height (mm)      | 75                  |  |
| Stacking Load (kg)*3     | 500                 |  |