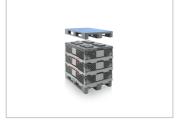

## Pallet Collar CC1

1220 x 815

## Art. no. 82550800

| Technical data           |                     |  |
|--------------------------|---------------------|--|
| External Dimensions (mm) | 1220 x 815 x 300 mm |  |
| Internal Dimensions (mm) | 1160 x 750 x 300 mm |  |
| Weight (kg)              | 7.8                 |  |
| Volume (I)               | 260 l               |  |
| Material*2               | PE                  |  |
| Folding height (mm)      | 75                  |  |
| Stacking Load (kg)*3     | 500                 |  |

| Characteristics                                               | Options            |
|---------------------------------------------------------------|--------------------|
| Colour: light grey                                            | Rimoptions         |
| Stackable                                                     | Lid                |
| Temperature stability: -30 °C to +40 °C, briefly up to +90 °C | Transponder (RFID) |