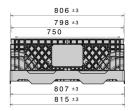

## Art. no. 82550800

| Technical data           |                     |  |
|--------------------------|---------------------|--|
| External Dimensions (mm) | 1220 x 815 x 300 mm |  |
| Internal Dimensions (mm) | 1160 x 750 x 300 mm |  |
| Weight (kg)              | 7.8                 |  |
| Volume (I)               | 260 l               |  |
| Material*2               | PE                  |  |
| Folding height (mm)      | 75                  |  |
| Stacking Load (kg)*3     | 500                 |  |