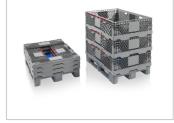

## Pallet Collar CC1

1220 x 815

## Art. no. 82550800

| Technical data           |                     |  |
|--------------------------|---------------------|--|
| External Dimensions (mm) | 1220 x 815 x 300 mm |  |
| Internal Dimensions (mm) | 1160 x 750 x 300 mm |  |
| Weight (kg)              | 7.8                 |  |
| Volume (I)               | 260 l               |  |
| Material*2               | PE                  |  |
| Folding height (mm)      | 75                  |  |
| Stacking Load (kg)*3     | 500                 |  |

| Characteristics                                               | Options            |
|---------------------------------------------------------------|--------------------|
| Colour: light grey                                            | Rimoptions         |
| Stackable                                                     | Lid                |
| Temperature stability: -30 °C to +40 °C, briefly up to +90 °C | Transponder (RFID) |