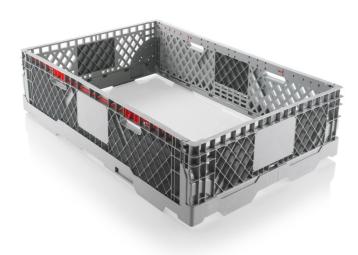

## Pallet Collar CC1

1220 x 815

## Art. no. 82550800

| Technical data           |                     |  |
|--------------------------|---------------------|--|
| External Dimensions (mm) | 1220 x 815 x 300 mm |  |
| Internal Dimensions (mm) | 1160 x 750 x 300 mm |  |
| Weight (kg)              | 7.8                 |  |
| Volume (I)               | 260 l               |  |
| Material*2               | PE                  |  |
| Folding height (mm)      | 75                  |  |
| Stacking Load (kg)*3     | 500                 |  |