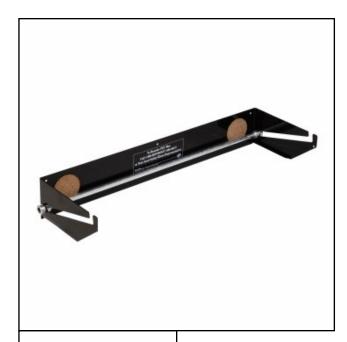

# PIG® Wall-Mount Mat Roll Dispenser

**#MAT293 - For Rolls up to 36" W x 20" Dia.** 

Wall mount your PIG Mat with our durable Roll Dispenser. Features a braking mechanism for more controlled dispensing.

- Drop-in core rod holds Mat Rolls up to 36" wide x 20" diameter; easy to refill and replace
- "Slot and cork" brake prevents mat from unfurling as it's dispensed
- Durable hot-rolled steel frame and galvanized core rod are built to last in industrial settings

## **MAT293 Specifications**

Style: Wall-Mount

Use With: Rolls up to 36" W x 20" Dia.

Color: Black

**Dimensions:** 13" W x 40.5" L x 6.5" H

Configuration: Dispenser Sold as: 1 each Weight: 14 lbs. # per Pallet: 36