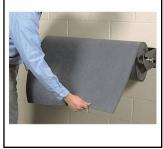

# PIG® Wall-Mount Mat Roll Dispenser

**#MAT293 - For Rolls up to 36" W x 20" Dia.** 

Wall mount your PIG Mat with our durable Roll Dispenser. Features a braking mechanism for more controlled dispensing.

- Drop-in core rod holds Mat Rolls up to 36" wide x 20" diameter; easy to refill and replace
- "Slot and cork" brake prevents mat from unfurling as it's dispensed
- Durable hot-rolled steel frame and galvanized core rod are built to last in industrial settings