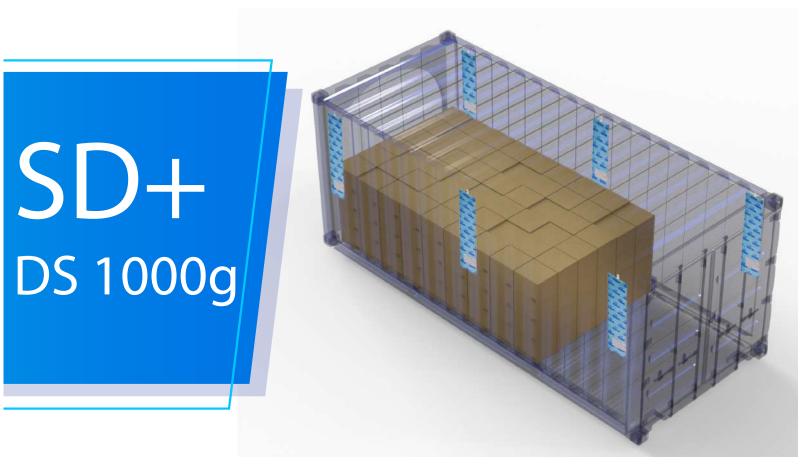

### **CONTAINER DESICCANTS**

Whether you ship containerized bulk loads, agricultural products, merchandise goods, industrial products or hanging garments. SUPER DRY offers a wide range of container desiccants for each application.

The best-selling container desiccant in the market. The DS1000 is equipped with a hook and fits right into the container wall panels.