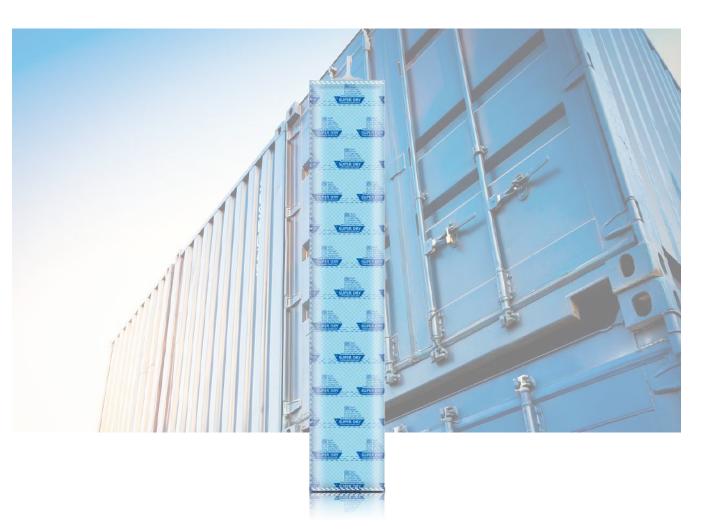

The best-selling container desiccant in the market. The DS1000 is equipped with a hook and fits right into the container wall panels.

#### **Super Dry desiccant**

- ABSORBS MORE THAN 300% OF ITS OWN WEIGHT
- EFFECTIVE FOR UP TO 90 DAYS
- MOISTURE IS TURNED INTO A LEAKAGE FREE GEL
- BROAD APPLICATION TEMPERATURE RANGE FROM -5°C to +90°C
- REACH registered, NON TOXIC AND DMF FREE
- GLOBAL SALES & CUSTOMER SERVICE NETWORK