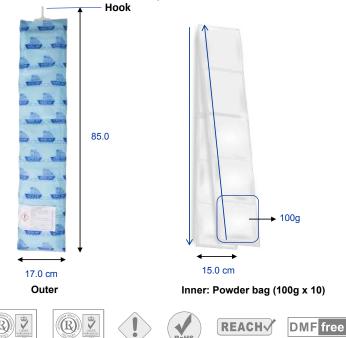

The best-selling container desiccant in the market. The DS1000 is equipped with a hook and fits right into the container wall panels.

#### **Super Dry desiccant**

- ABSORBS MORE THAN 300% OF ITS OWN WEIGHT
- EFFECTIVE FOR UP TO 90 DAYS
- MOISTURE IS TURNED INTO A LEAKAGE FREE GEL
- BROAD APPLICATION TEMPERATURE RANGE FROM -5°C to +90°C
- REACH registered, NON TOXIC AND DMF FREE
- GLOBAL SALES & CUSTOMER SERVICE NETWORK