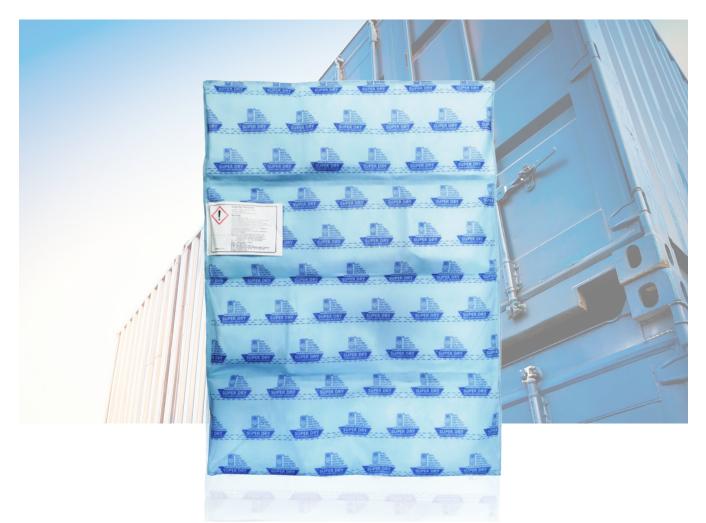

# **DS 1500G(BKSS)**

# - Container Desiccant -

Super Dry desiccants are made of Calcium Chloride and starch. Calcium Chloride is a hygroscopic salt able to attract and bind large amounts of water. At 95% RH and 50°C over a period of 30 days, the moisture absorption rate of Super Dry desiccant is over 300% of the desiccant bags net weight.

Super Dry desiccants absorb moisture and turn the resultant mix into a gel by means of an irreversible reaction, which eliminates any possibility of leakage.

Email: par@superdry.se

Our most powerful container desiccant. Fitted with self-adhesive pads. Ideal for applications, where the desiccant needs to be fixed to the cargo surface.