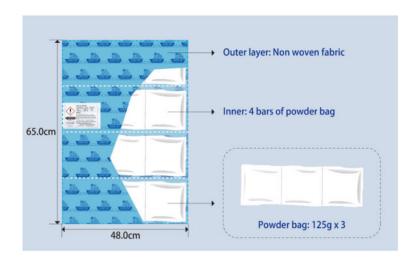

# **DS 1500G(BKSS)**

# - Container Desiccant -

Super Dry desiccants are made of Calcium Chloride and starch. Calcium Chloride is a hygroscopic salt able to attract and bind large amounts of water. At 95% RH and 50°C over a period of 30 days, the moisture absorption rate of Super Dry desiccant is over 300% of the desiccant bags net weight.

Super Dry desiccants absorb moisture and turn the resultant mix into a gel by means of an irreversible reaction, which eliminates any possibility of leakage.

Email: par@superdry.se