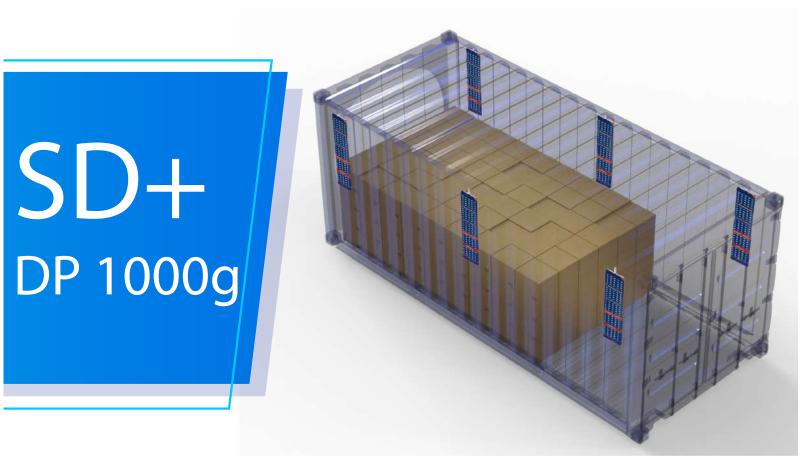

## **DP 1000G**

NER DESIC

## **CONTAINER DESICCANTS**

Whether you ship containerized bulk loads, agricultural products, merchandise goods, industrial products or hanging garments. SUPER DRY offers a wide range of container desiccants for each applica tion.

Container desiccants fitted with outer cardboard layer and hook. Designed for challenging container loading conditions. The DP 1000 fits right into the container wall panels.