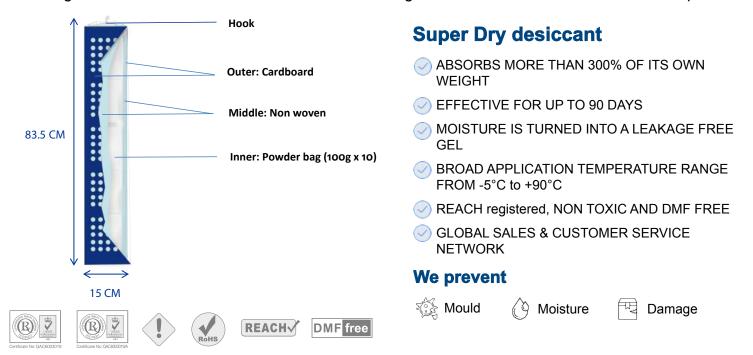

## - Container Desiccant -

Super Dry desiccants are made of Calcium Chloride and starch. Calcium Chloride is a hygroscopic salt able to attract and bind large amounts of water. At 95% RH and 50°C over a period of 30 days, the moisture absorption rate of Super Dry desiccant is over 300% of the desiccant bags net weight.

Super Dry desiccants absorb moisture and turn the resultant mix into a gel by means of an irreversible reaction, which eliminates any possibility of leakage.

Container desiccants fitted with outer cardboard layer and hook. Designed for challenging container loading conditions. The DP 1000 fits right into the container wall panels.