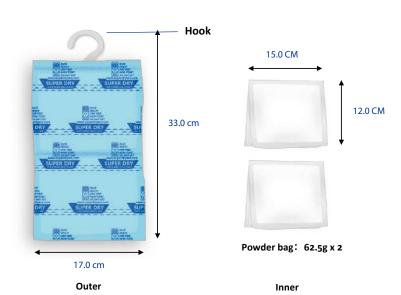

# **DS** 250g(WH)

#### **CONTAINER DESICCANTS**

Whether you ship containerized bulk loads, agricultural products, merchandise goods, industrial products or hanging garments. SUPER DRY offers a wide range of container desiccants for each application. SUPER DRY container desiccants have a cellular bag structure. Improving absorption efficiency and safety against mechanical damage. Our container desiccants are available in sizes from 200 grams to 2,000 grams bags with hooks, strings or as self-adhesive bags.