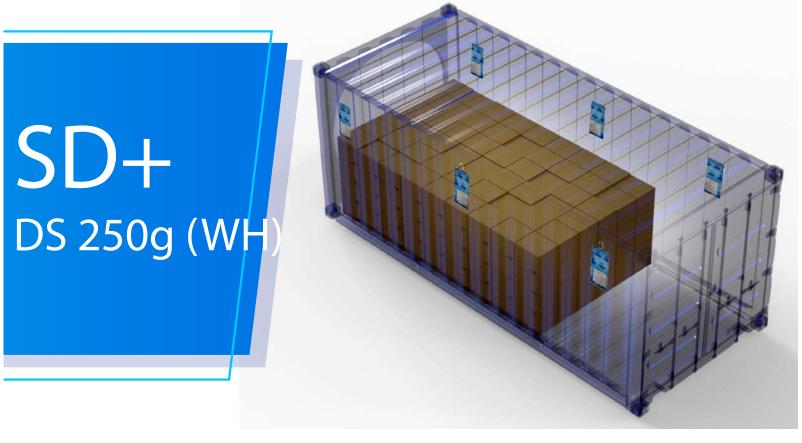

#### **CONTAINER DESICCANTS**

Whether you ship containerized bulk loads, agricultural products, merchandise goods, industrial products or hanging garments. SUPER DRY offers a wide range of container desiccants for each application. SUPER DRY container desiccants have a cellular bag structure. Improving absorption efficiency and safety against mechanical damage. Our container desiccants are available in sizes from 200 grams to 2,000 grams bags with hooks, strings or as self-adhesive bags.