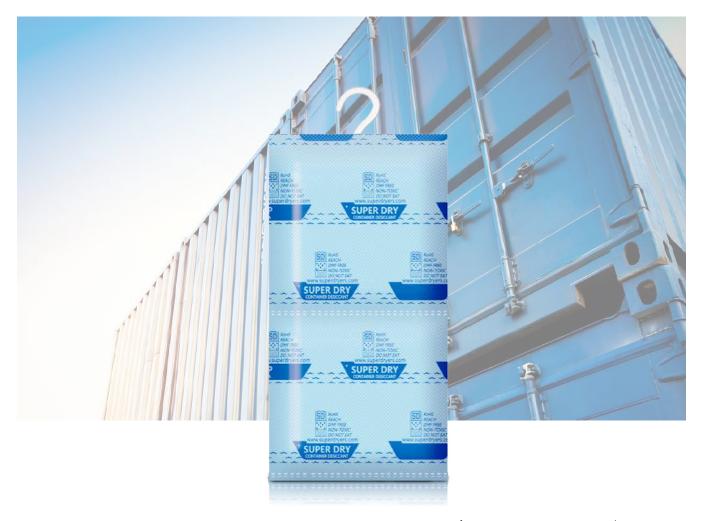

# **DS** 250g(WH)

#### **CONTAINER DESICCANTS**

Whether you ship containerized bulk loads, agricultural products, merchandise goods, industrial products or hanging garments. SUPER DRY offers a wide range of container desiccants for each application. SUPER DRY container desiccants have a cellular bag structure. Improving absorption efficiency and safety against mechanical damage. Our container desiccants are available in sizes from 200 grams to 2,000 grams bags with hooks, strings or as self-adhesive bags.

### **Super Dry desiccant**

- ABSORBS MORE THAN 300% OF ITS OWN WEIGHT
- MOISTURE IS TURNED INTO A LEAKAGE FREE GEL
- REACH registered, NON TOXIC AND DMF FREE
- GLOBAL SALES & CUSTOMER SERVICE NETWORK