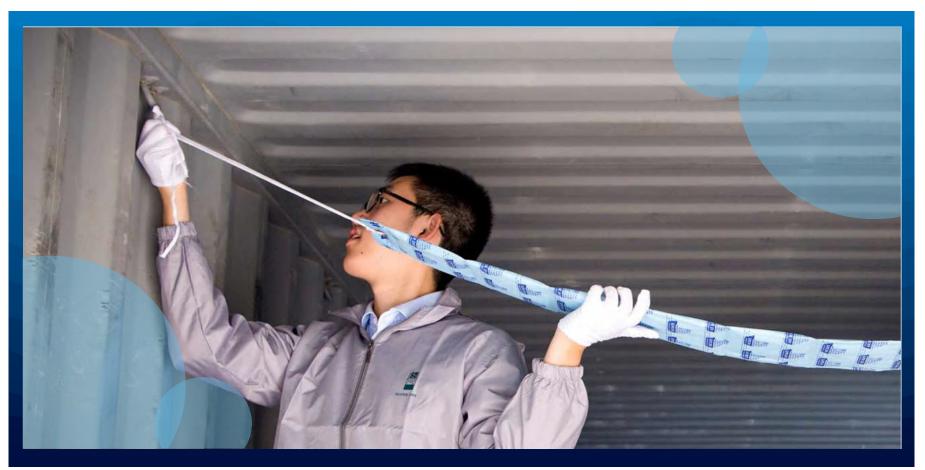

## **Super Dry Container Desiccant Summary**

Whether you ship containerized bulk loads, agricultural products, merchandise goods, industrial products or hanging garments. SUPER DRY offers a wide range of container desiccants for each application. SUPER DRY container desiccant have a cellular bag structure. Improving absorption efficiency and safety against mechanical damage. Our container desiccants are available in sizes from 200 grams to 2,000 grams bags with hooks, strings or as self-adhesive bags.