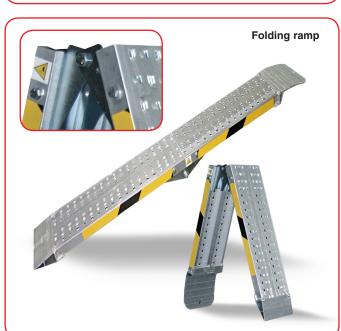

The FOLDING RAMPS of 1.5 - 2.0 and 2.5 meters are ideal for small vehicles that can transport them easily.

Perfect for motorcycles, campers, vans, hobbies, gardening, cleaning machines, construction, quad, etc.