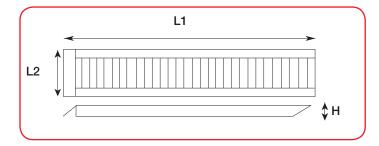

- Extruded reinforced aluminium structure
- Non-skid aluminium surface
- Ramp top with central hole to fix it to the vehicle
- Ramp end with triangular profile for easy climb of vehicles

| ТҮРЕ           | L1<br>cm | Capacity (pair) Kg<br>conc. wheels distance<br>charge 50 cm 75 cm 100 cm |     |     |       | H<br>cm | L2<br>cm | Weight<br>each kg |
|----------------|----------|--------------------------------------------------------------------------|-----|-----|-------|---------|----------|-------------------|
| FIX RAMPS      |          |                                                                          |     |     |       |         |          |                   |
| RL 15          | 150      | 522                                                                      | 756 | 936 | 1.048 | 3,5     | 20       | 4,0               |
| RL 20          | 200      | 357                                                                      | 472 | 548 | 648   | 3,5     | 20       | 5,0               |
| RL 25          | 250      | 250                                                                      | 316 | 356 | 400   | 3,5     | 20       | 6,0               |
| RL 30          | 300      | 175                                                                      | 216 | 240 | 264   | 3,5     | 20       | 8,0               |
| FOLDABLE RAMPS |          |                                                                          |     |     |       |         |          |                   |
| RLP15          | 150      | 389                                                                      | 570 | 700 | 780   | 3,5     | 20       | 5,0               |
| RLP20          | 200      | 289                                                                      | 384 | 440 | 520   | 3,5     | 20       | 6,5               |
| RLP25          | 250      | 229                                                                      | 292 | 328 | 364   | 3,5     | 20       | 7,5               |