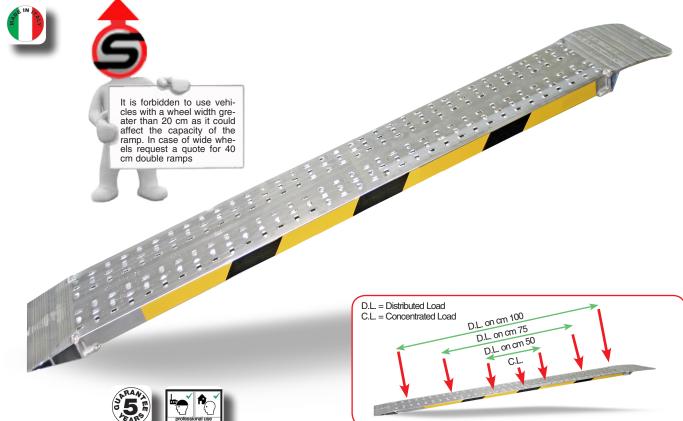

## LIGHT DUTY RAMPS aluminium

LIGHT ALUMINIUM RAMPS. The 35 mm profile allows us to produce a series of ramps very lightweight and comfortable for loading and unloading of small machines.

The knurled surface of the ramps ensures maximum grip.

- Extruded reinforced aluminium structure
- Non-skid aluminium surface
- Ramp top with central hole to fix it to the vehicle
- Ramp end with triangular profile for easy climb of vehicles

| ТҮРЕ           | L1<br>cm | Capacity (pair) Kg<br>conc. wheels distance<br>charge 50 cm 75 cm 100 cm |     |     |       | H<br>cm | L2<br>cm | Weight<br>each kg |
|----------------|----------|--------------------------------------------------------------------------|-----|-----|-------|---------|----------|-------------------|
| FIX RAMPS      |          |                                                                          |     |     |       |         |          |                   |
| RL 15          | 150      | 522                                                                      | 756 | 936 | 1.048 | 3,5     | 20       | 4,0               |
| RL 20          | 200      | 357                                                                      | 472 | 548 | 648   | 3,5     | 20       | 5,0               |
| RL 25          | 250      | 250                                                                      | 316 | 356 | 400   | 3,5     | 20       | 6,0               |
| RL 30          | 300      | 175                                                                      | 216 | 240 | 264   | 3,5     | 20       | 8,0               |
| FOLDABLE RAMPS |          |                                                                          |     |     |       |         |          |                   |
| RLP15          | 150      | 389                                                                      | 570 | 700 | 780   | 3,5     | 20       | 5,0               |
| RLP20          | 200      | 289                                                                      | 384 | 440 | 520   | 3,5     | 20       | 6,5               |
| RLP25          | 250      | 229                                                                      | 292 | 328 | 364   | 3,5     | 20       | 7,5               |