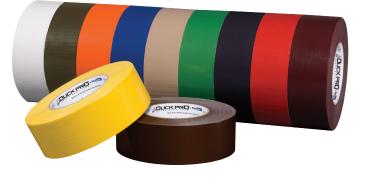

# COLOR(S)

| CO-EX COLORS: | LAMINATE COLOR | RS:     |          |  |
|---------------|----------------|---------|----------|--|
| BLACK         | BROWN          | YELLOW  | ORANGI   |  |
| (BLK)         | (BRN)          | (YEL)   | (ORG)    |  |
| WHITE (WHT)   | GREEN          | BLUE    | BEIGE    |  |
|               | (GRN)          | (BLU)   | (BEI)    |  |
| RED           | OLIVE          | BURGUND | BURGUNDY |  |
| (RED)         | (OLV)          | (BRG)   | (BRG)    |  |