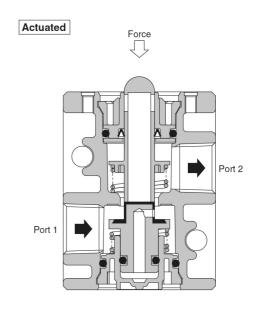

#### **Constructions**

**Component Parts** 

| No. | Description      | Material        | Note         |       |  |  |
|-----|------------------|-----------------|--------------|-------|--|--|
| 1   | Valve            | ADC             | White coated |       |  |  |
| 2 P | Diverse          | Polyacetal      | 2 port       | Grey  |  |  |
|     | Plunger          |                 | 3 port       | White |  |  |
| 3   | Plunger retainer | PBT             |              |       |  |  |
| 4   | Cover            | PBT             |              |       |  |  |
| 5   | Inner valve      | NBR, Brass      |              |       |  |  |
| 6   | Spring           | Stainless steel |              |       |  |  |
| 7   | Spring           | Spring steel    |              |       |  |  |