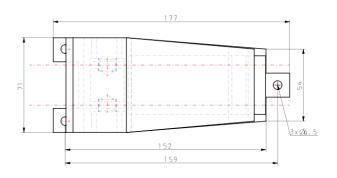

| Pneumatic exhaust connection           | R 1/4               |



| Function in normal position   | Exhausted         |
|-------------------------------|-------------------|
| Type of piloting              | Directly          |
| Valve return                  | Mechanical spring |
| Flow rate                     | 1088 I/min        |
| Critical pressure ratio       | 0.4               |
| Sonic conductance dm3/(s·bar) | 4                 |
| Actuation type                | Manually          |
| Weight                        | 0.430 Kg          |

# **Dimensions**









#### **Constructions**





**Component Parts** 

| No. | Description      | Material        | Note         |       |  |  |
|-----|------------------|-----------------|--------------|-------|--|--|
| 1   | Valve            | ADC             | White coated |       |  |  |
| 2 P | Diverse          | Polyacetal      | 2 port       | Grey  |  |  |
|     | Plunger          |                 | 3 port       | White |  |  |
| 3   | Plunger retainer | PBT             |              |       |  |  |
| 4   | Cover            | PBT             |              |       |  |  |
| 5   | Inner valve      | NBR, Brass      |              |       |  |  |
| 6   | Spring           | Stainless steel |              |       |  |  |
| 7   | Spring           | Spring steel    |              |       |  |  |



#