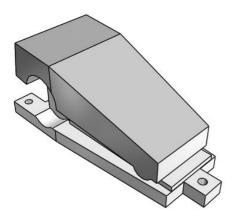

## VM200, 200 Series 2/3 Port Mechanical Valve VM230-02-40A

**Datasheet** 

We have upgraded our long life 2/3 port mechanical valve, VM 100/200 Series that has been redesigned with simplicity in mind. Brighter in appearance, the VM100/200 can withstand harsh operating conditions, demonstrating an ongoing commitment to refine our products. The series' lightweight and compact design, delivers both cost and space savings. It has four mounting variations, two piping options and several types of actuators that can be easily interchanged and/or replaced. Visual control has been simplified thanks to colourful push button and twist selector options; plus a small, visual indicator on the VM100 bottom ported model also makes maintenance checks easier to perform. Suitable for a wide range of applications, including vacuum, the VM 100/200 is ideal for pneumatic control panels and confirming the position of a workpiece using a pneumatic signal.