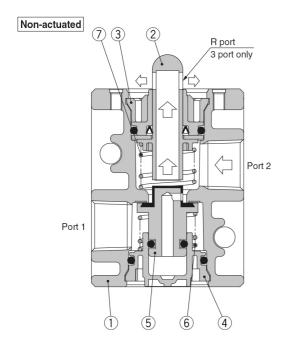

#### **Constructions**

**Component Parts** 

| No. | Description      | Material        | Note         |       |  |  |
|-----|------------------|-----------------|--------------|-------|--|--|
| 1   | Valve            | ADC             | White coated |       |  |  |
| 2 P | Diverse          | Polyacetal      | 2 port       | Grey  |  |  |
|     | Plunger          |                 | 3 port       | White |  |  |
| 3   | Plunger retainer | PBT             |              |       |  |  |
| 4   | Cover            | PBT             |              |       |  |  |
| 5   | Inner valve      | NBR, Brass      |              |       |  |  |
| 6   | Spring           | Stainless steel |              |       |  |  |
| 7   | Spring           | Spring steel    |              |       |  |  |