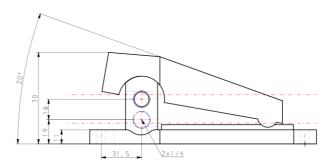

| Pneumatic exhaust connection           | R 1/4               |



| Function in normal position   | Exhausted         |
|-------------------------------|-------------------|
| Type of piloting              | Directly          |
| Valve return                  | Mechanical spring |
| Flow rate                     | 1088 I/min        |
| Critical pressure ratio       | 0.4               |
| Sonic conductance dm3/(s·bar) | 4                 |
| Actuation type                | Manually          |
| Weight                        | 0.430 Kg          |

# **Dimensions**









#### **Constructions**





**Component Parts** 

| No. | Description      | Material        | Note         |       |  |  |
|-----|------------------|-----------------|--------------|-------|--|--|
| 1   | Valve            | ADC             | White coated |       |  |  |
| 2 P | Diverse          | Polyacetal      | 2 port       | Grey  |  |  |
|     | Plunger          |                 | 3 port       | White |  |  |
| 3   | Plunger retainer | PBT             |              |       |  |  |
| 4   | Cover            | PBT             |              |       |  |  |
| 5   | Inner valve      | NBR, Brass      |              |       |  |  |
| 6   | Spring           | Stainless steel |              |       |  |  |
| 7   | Spring           | Spring steel    |              |       |  |  |



##