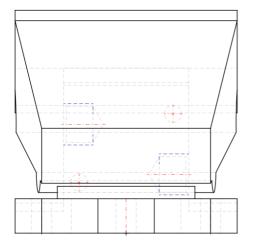

#### **Constructions**

**Component Parts** 

| No. | Description      | Material        | Note         |       |  |  |
|-----|------------------|-----------------|--------------|-------|--|--|
| 1   | Valve            | ADC             | White coated |       |  |  |
| 2 P | Diverse          | Polyacetal      | 2 port       | Grey  |  |  |
|     | Plunger          |                 | 3 port       | White |  |  |
| 3   | Plunger retainer | PBT             |              |       |  |  |
| 4   | Cover            | PBT             |              |       |  |  |
| 5   | Inner valve      | NBR, Brass      |              |       |  |  |
| 6   | Spring           | Stainless steel |              |       |  |  |
| 7   | Spring           | Spring steel    |              |       |  |  |