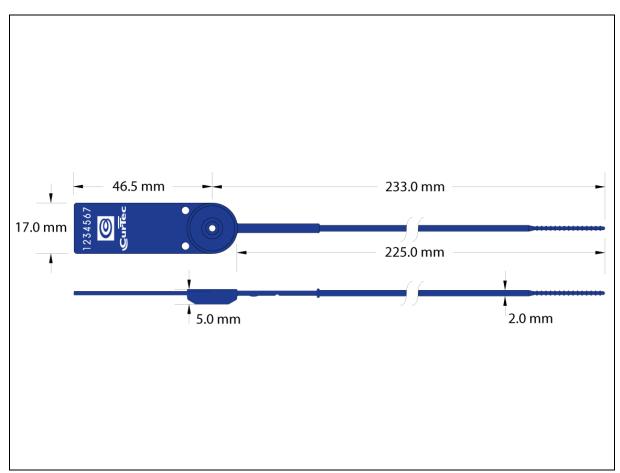

| Characteristics         |               |
|-------------------------|---------------|
| Tensile strength (loop) | Approx. 16 kg |
| Numbering (sequenced)   | 7 digits      |

| Standard color(s) | Color | PMS references |
|-------------------|-------|----------------|
| Compact seal*     | Blue  | Reflex blue C  |
| Numbering         | White | /              |
| Curtec logo       | White | /              |