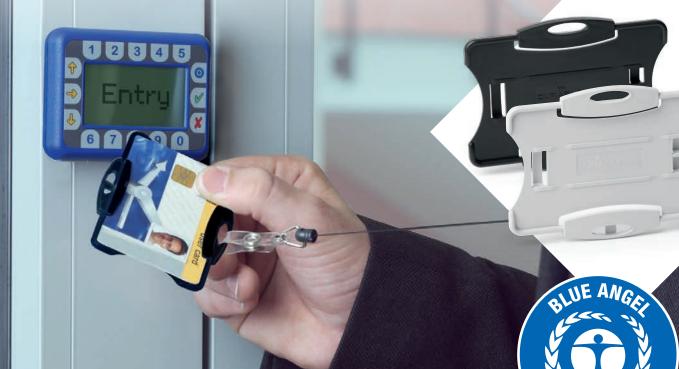

# Open card holder suitable for one or two ID cards

- Made of recycled plastic Blue Angel certified
- Can be combined with a chain, textile necklace or badge reel
- Can be used in either portrait or landscape format

#### **Product description**

- ID holder in open design for 1 ID card/security pass
- Made from recycled Blue Angel-quality plastic
- Card holder can be used either in portrait or landscape format
  Can be combined with clip, textile lanyard or chain