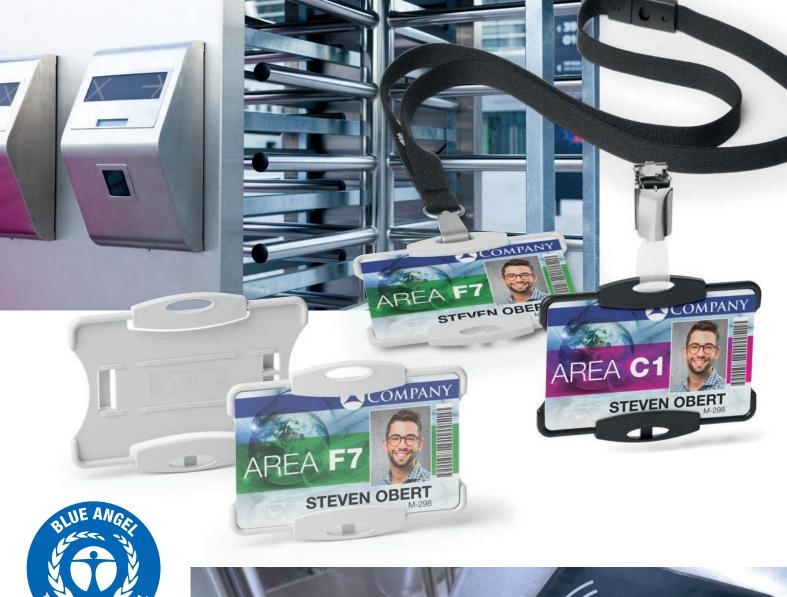

# Open card holder suitable for one or two ID cards

- Made of recycled plastic Blue Angel certified
- Can be combined with a chain, textile necklace or badge reel
- Can be used in either portrait or landscape format

#### **Product description**

- ID holder in open design for 1 ID card/security pass
- Made from recycled Blue Angel-quality plastic
- Card holder can be used either in portrait or landscape format
  Can be combined with clip, textile lanyard or chain