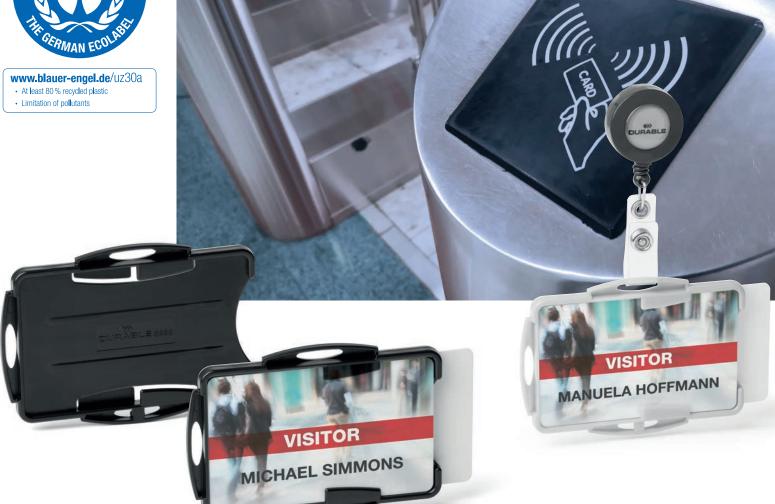

#### www.blauer-engel.de/uz30a

- At least 80 % recycled plastic
- Limitation of pollutants

# Open card holder suitable for one or two ID cards

- Made of recycled plastic Blue Angel certified
- Can be combined with a chain, textile necklace or badge reel
- Can be used in either portrait or landscape format

#### www.blauer-engel.de/uz30a

- At least 80 % recycled plastic
- · Limitation of pollutants

#### **Product description**

- ID holder in open design for 1 ID card/security pass
- Made from recycled Blue Angel-quality plastic
- Card holder can be used either in portrait or landscape format
  Can be combined with clip, textile lanyard or chain