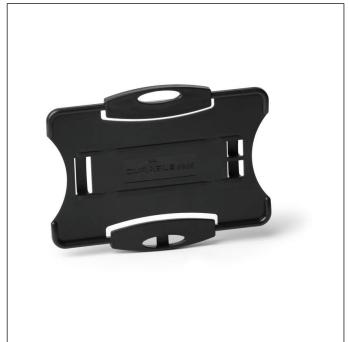

# Open card holder suitable for one or two ID cards

- Made of recycled plastic Blue Angel certified
- Can be combined with a chain, textile necklace or badge reel
- Can be used in either portrait or landscape format

#### **Product description**

- ID holder in open design for 1 ID card/security pass
- Made from recycled Blue Angel-quality plastic
- Card holder can be used either in portrait or landscape format
  Can be combined with clip, textile lanyard or chain

#### **Product features**

| Outer width (mm)                      | 92        |
|---------------------------------------|-----------|
| Outer height (mm)                     | 70        |
| Filling quantity/Filling quantity for | 1 card(s) |

## ID card holder ECO for 1 card

| Brand                                       | DURABLE              |
|---------------------------------------------|----------------------|
|                                             |                      |
| Inner card holder width (mm)m)              | 87                   |
| Inner card holder height (mm)               | 54                   |
| Orientation                                 | portrait / landscape |
| Type of card holder                         | open                 |
| Attachment type security and ID pass holder | Punching             |
| Replaceable card                            | Yes                  |