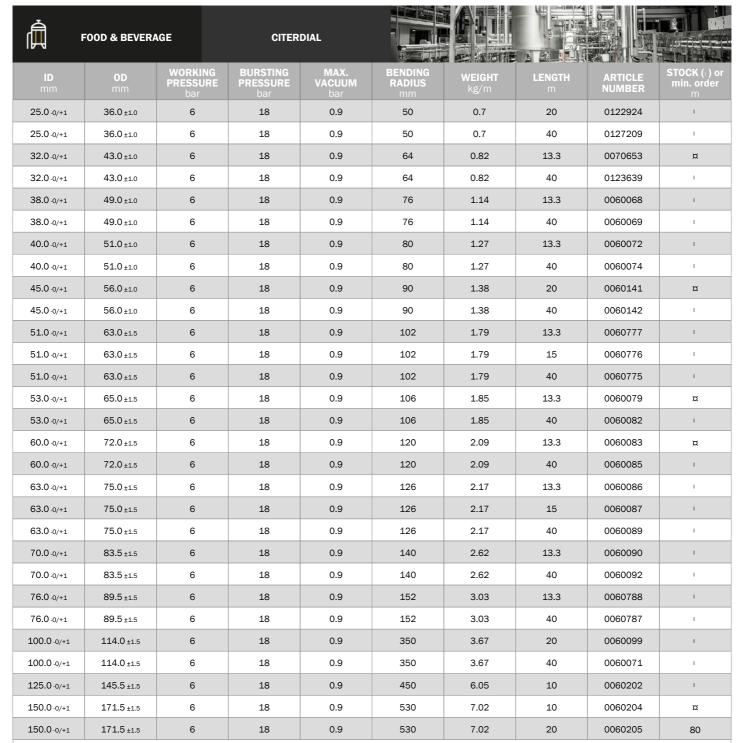

weather and abrasion resistant NR, blue, fabric impression.

Temperature range: -30°C to +80°C.

### STANDARD/APPROVAL

EU regulations No. 1935/2004, 2023/2006.

ŒU

FDA regulation No. 21 CFR 177.2600.

FDA

German legislation: BfR recommendation XXI cat.

(BfR)

French legislation.

(RF)

All relevant migrations tests (France and FDA) were performed by the French institute of Poitiers (IANESCO) and confirmed compliant.

### COUPLINGS/FITTINGS

Specially designed fittings are available, please contact us for further information in order to get optimum connections.

#### **COMPLEMENTARY INFORMATION**

Please refer to our cleaning guidelines, available upon request and from our website.

and embossed: TRELLEBORG - CITERDIAL - FDA - ND - WP 6bar - week/year - batch number - Made in France





Tolerance on length: ±1% (ISO 1307 Standard).

¤ Upon availability.