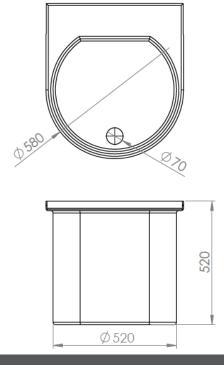

### **Technical Specifications:**

Material: 100% durable and resistant HDPE Overall dimensions (L\*W\*H): 630\*575\*475 mm

Diameter (Ø): 500 mm

Color: Yellow (TEIN006 - similar to RAL 1028)

# **DRAWING**