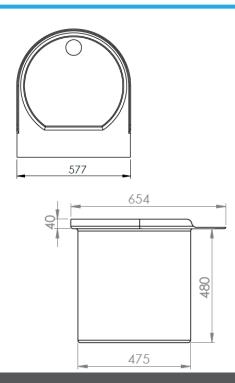

### **Technical Specifications:**

Material: 100% durable and resistant HDPE Overall dimensions (L\*W\*H): 630\*575\*475 mm

Diameter (Ø): 500 mm

Color: Yellow (TEIN006 - similar to RAL 1028)

# **DRAWING**