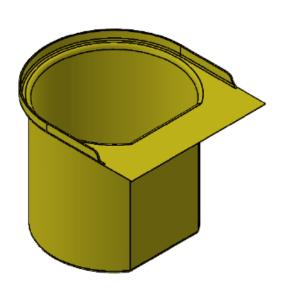

#### **Product Information:**

The dispensing receptacle is an essential accessory for transfer or recovery operations of liquids from IBC containers.

Designed to easily hook onto the edge of tanks, it provides a practical, safe, and clean solution for managing liquid dispensing without the risk of spills.

### **Technical Specifications:**

Material: 100% durable and resistant HDPE Overall dimensions (L\*W\*H): 630\*575\*475 mm

Diameter (Ø): 500 mm

Color: Yellow (TEIN006 - similar to RAL 1028)