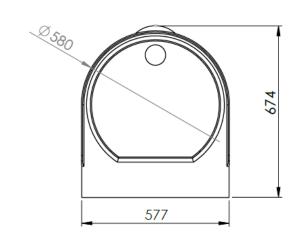

#### **Technical Specifications:**

Material: 100% durable and resistant HDPE Overall dimensions (L\*W\*H): 630\*575\*475 mm

Diameter (Ø): 500 mm

Color: Yellow (TEIN006 - similar to RAL 1028)

# **DRAWING**