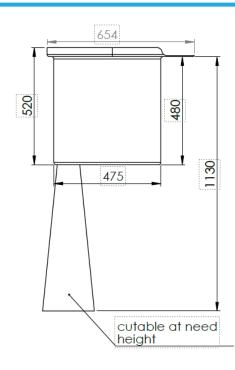

#### **Technical Specifications:**

Material: 100% durable and resistant HDPE Overall dimensions (L\*W\*H): 630\*575\*475 mm

Diameter (Ø): 500 mm

Color: Yellow (TEIN006 - similar to RAL 1028)

# **DRAWING**