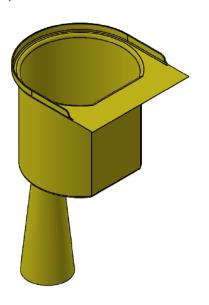

#### **Product Information:**

The dispensing receptacle is an essential accessory for transfer or recovery operations of liquids from IBC containers.

Designed to easily hook onto the edge of tanks, it provides a practical, safe, and clean solution for managing liquid dispensing without the risk of spills.

Made of HDPE, this receptacle stands out for its robustness and resistance to chemicals, weather conditions, and intensive use.

Its optimized dimensions and ergonomic design make it compatible with a wide range of containers, whether or not they are equipped with a leveling foot.

#### **Technical Specifications:**

Material: 100% durable and resistant HDPE Overall dimensions (L\*W\*H): 630\*575\*475 mm

Diameter (Ø): 500 mm

Color: Yellow (TEIN006 - similar to RAL 1028)