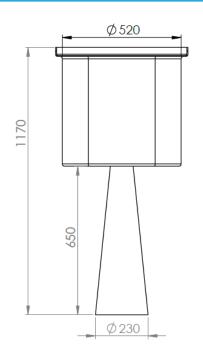

#### **Technical Specifications:**

Material: 100% durable and resistant HDPE Overall dimensions (L\*W\*H): 630\*575\*475 mm

Diameter (Ø): 500 mm

Color: Yellow (TEIN006 - similar to RAL 1028)

# **DRAWING**