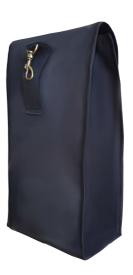

## A bag for storing and transporting ELSEC gloves.

Made of polyester coated with polyvinyl chloride (impermeable to moisture), has three compositions for three types of gloves, anti-sweat or warming inserts, for gloves ELSEC and protective gloves. Fastened with a snap and has a carabiner that can be used with the contents can be easily attached to the fitter's belt, the bag also has a belt loop through which you can move the assembly strap.

## Bag dimensions;

- height 36 cm
- width 18 cm
- additionally 10 cm

## Information about storage;

- Fabric (CODURA) 600 X 600 PVC coated polyester
- Belt loop 40 mm tape 100% Polypropylene
- Fastener Snap button 15 mm (PPAP-6)
- For hanging metal carabiner
- Finish Polyeste trim