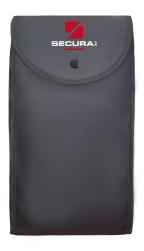

## A bag for storing and transporting ELSEC gloves.

Made of polyester coated with polyvinyl chloride (impermeable to moisture), has three compositions for three types of gloves, anti-sweat or warming inserts, for gloves ELSEC and protective gloves. Fastened with a snap and has a carabiner that can be used with the contents can be easily attached to the fitter's belt, the bag also has a belt loop through which you can move the assembly strap.

## Bag dimensions;

- height 36 cm
- width 18 cm
- additionally 10 cm

## Information about storage;

- Fabric (CODURA) 600 X 600 PVC coated polyester
- Belt loop 40 mm tape 100% Polypropylene
- Fastener Snap button 15 mm (PPAP-6)
- For hanging metal carabiner
- Finish Polyeste trim