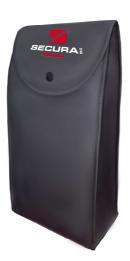

## A bag for storing and transporting ELSEC gloves.

Made of polyester coated with polyvinyl chloride (impermeable to moisture), has three compositions for three types of gloves, anti-sweat or warming inserts, for gloves ELSEC and protective gloves. Fastened with a snap and has a carabiner that can be used with the contents can be easily attached to the fitter's belt, the bag also has a belt loop through which you can move the assembly strap.

## Bag dimensions;

- height 36 cm
- width 18 cm
- additionally 10 cm

## Information about storage;

- Fabric (CODURA) 600 X 600 PVC coated polyester
- Belt loop 40 mm tape 100% Polypropylene
- Fastener Snap button 15 mm (PPAP-6)
- For hanging metal carabiner
- Finish Polyeste trim