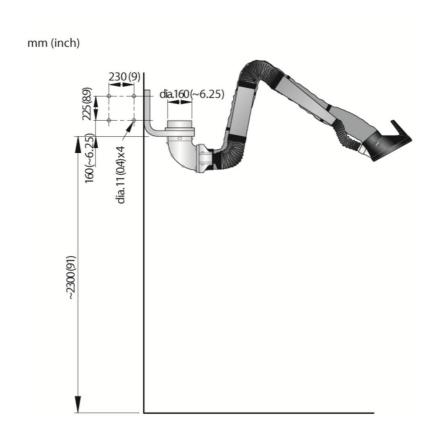

The hose, 160 mm in diameter (6,3"), in combination with the external arm system, provides a high air flow and a low pressure drop. Nederman NEX MD is thus perfect in medium to heavy duty applications. The arm is available in four lengths, 2-5 m (6.6-16 ft).

| Product name                 | Extraction Arm NEX MD |
|------------------------------|-----------------------|
| Noise level (dB(A))          | 66                    |
| Installation                 | [Indoor]              |
| Fume temperature             | Max 70° C (158 F)     |
| Extraction arm diameter (mm) | 160                   |
| Airflow (m³/h)               | 1300                  |
| Colour                       | Blue                  |
| Diameter, hose (mm)          |                       |