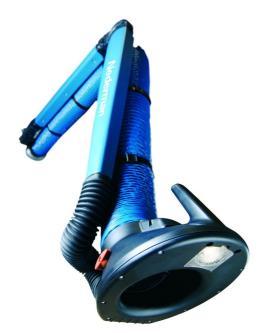

With high air flow and low pressure drop NEX MD extraction arm is perfect in medium to heavy duty welding fume and welding dust applications

NEX MD welding fume extraction arms are the top of the range arms when it comes to high airflows and extraction of media with higher temperatures than normal. The weld fume extractors are specially designed for working environments with very heavy smoke, vapours or non explosive dust. Typical workplaces are the metal fabrication industry or other type of industries where the need for extraction with large airflows is needed.

The applications can be welding, laser or hand plasma cutting, metal spraying, grinding where lots of spatter is generated, or other industrial processes where a perfect balanced and easily positioned extraction arm is required. Nederman NEX MD is an welding fume and welding dust extraction arm that also has a newly designed hood.

The hose, 160 mm in diameter (6,3"), in combination with the external arm system, provides a high air flow and a low pressure drop. Nederman NEX MD is thus perfect in medium to heavy duty applications. The arm is available in four lengths, 2-5 m (6.6-16 ft).