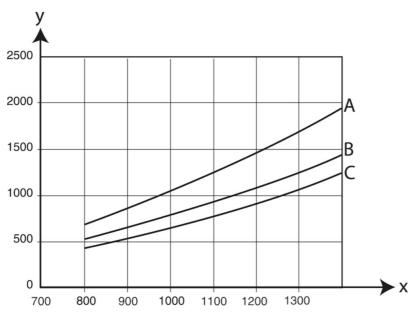

X: airflow, m<sup>3</sup>/h, Y: static pressure Pa,

A: 5 m, B: 4 m, C: 2 m and 3 m  $\,$ 