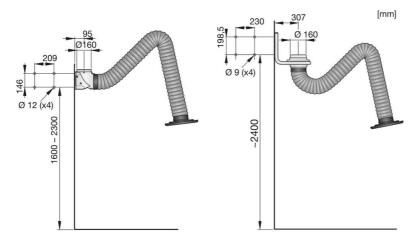

#### Extraction Arm Standard

Left: Standard arm 2 & 3m.

Right: Standard arm 4 m.