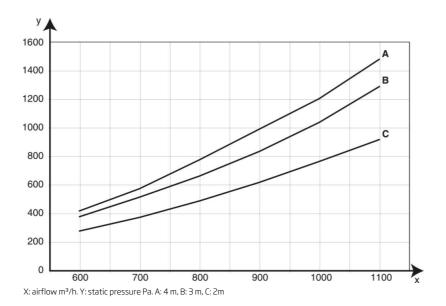

| Product name                 | Extraction Arm Standard                               |
|------------------------------|-------------------------------------------------------|
| Noise level (dB(A))          | 67                                                    |
| Installation                 | [Indoor]                                              |
| Fume temperature             | Max 70° Celsius                                       |
| Extraction arm diameter (mm) | 160                                                   |
| Airflow (m³/h)               | 600 - 900                                             |
| Colour                       | Blue                                                  |
| Diameter, hose (mm)          | 160                                                   |
| Note                         | Additional wall bracket needed.<br>(Swivels 360 deg.) |