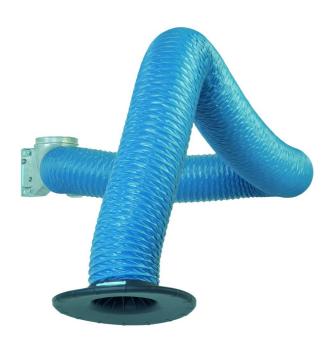

#### For working environments with fumes, vapours or non explosive dust

Nederman Extraction Arm Standard is specially designed for working environments with fumes, vapours or non explosive dust, where the demands for higher airflows and temperatures are moderate. Typical workplaces can be welding schools, different types of applications in light production. The applications can be welding, grinding, or other industrial processes where an easily positioned arm is required. The arm is available in three lengths, 2, 3 and 4 m (7, 10 and 13 ft.) and equipped with a high efficiency extraction hood.

- The arm is flexible in all directions and simple to position
- Designed for wall mounting and suspended by an integrated wall bracket

90 degree bend

- Allows rotation of 180 degrees
- Can be equipped with a damper placed in the bend as an accessory
- The hood can be tilted in all directions