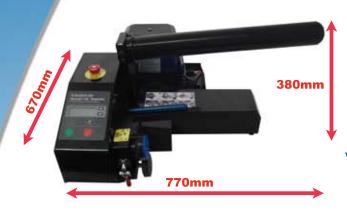

## NewAir I.B.® Express



## **System Benefits**

All electric
Easy to use
Low maintenance system
Easy parts replacement
Can be used on-line or off-line
Easy film loading
Different film widths
Various system accessories available

Weight: 37kg

Electrical: 220/240 Volt Single Phase

## Regular Large 400mm and 800mm wide film with Registered Perforation

| Roll Width un-inflated                                                                | 400mm         | 800mm         |
|---------------------------------------------------------------------------------------|---------------|---------------|
| Roll Width Inflated                                                                   | 300mm         | 600mm         |
| Metres per roll                                                                       | 610 mtrs