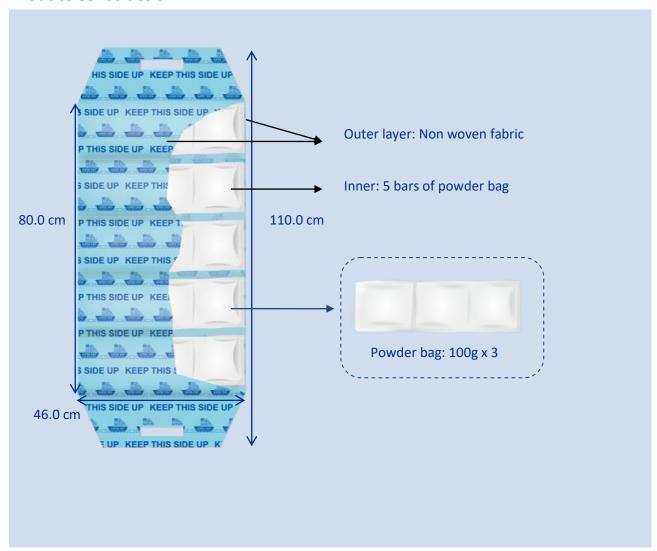

## **Product Description**

Brand: Super Dry
Product Model: DS 1500g(BK)
Net Weight: 1500 grams

Bag construction: Tyvek inner lining, + PE/PP +

Non-woven outer layer bag

Adhesive tape

Flat dimensions: 46.0 x 110.0 cm Ingredients: Calcium Chloride

### **Product Construction**