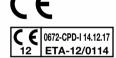

# An illustrative presentation of our products' CE markings.

The complete CE marking includes:

- 1 The manufacturer's trademark and the name of the product
- 0672 = Number of the third-party monitoring body and conformity certificate number
- 3 ETA number
- The last two digits of the year in which the CE marking was applied
- **5** Outer thread diameter and length
- 6 Details regarding the corrosion protection and/or material number in the case of stainless steel

## CE marking\*

\* simplified presentation; for an illustrative CE marking on the label, see reverse side

# with certificate number:

0672 - CPD - I 14.12.17

Flyer\_CE\_Kennzeichen\_GB\_ks1.indd 2