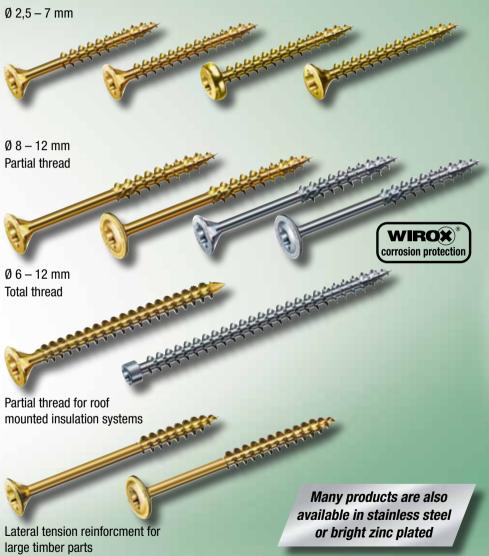

t
- 0672 = Number of the third-party monitoring body and conformity certificate number
- 3 ETA number
- The last two digits of the year in which the CE marking was applied
- **5** Outer thread diameter and length
- 6 Details regarding the corrosion protection and/or material number in the case of stainless steel



We print on paper from responsible sources in a climateneutral manner for you and our environment.







### SPAX International GmbH & Co. KG

ALTENLOH, BRINCK & CO - GRUPPE

KÖLNER STRASSE 71-77 · D-58256 ENNEPETAL TEL + 49-(0) 23 33-799-0 · FAX + 49-(0) 23 33-799-199 info@spax.com · www.spax.com



National technical approval



National technical approval





National technical approval





National technical approval

Z-9.1-511



Allgemeine bauaufsichtliche Zulassung







11.09.12 10:34

Flyer CE Kennzeichen GB ks1.indd

# SPAX<sup>®</sup> Made in Germany!









**Conformity certificate** 



**EC** Declaration of conformity



## CE marking\*

\* simplified presentation; for an illustrative CE marking on the label, see reverse side

### **Our commitment at SPAX International**

Quality control and adherence to the applicable regulations; these are the fundamental elements which set SPAX International Products apart from the rest. We constantly strive to fulfil this.

The CE marking alone does not change the original product features. But as a specialist dealer and user it does offer you an additional advantage in the form of greater product reliability.

With transparent documentation, you are able to recognise the manufacturer immediately. SPAX Mad