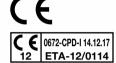

# An illustrative presentation of our products' CE markings.

The complete CE marking includes:

- 1 The manufacturer's trademark and the name of the product
- 0672 = Number of the third-party monitoring body and conformity certificate number
- 3 ETA number
- The last two digits of the year in which the CE marking was applied
- **5** Outer thread diameter and length
- 6 Details regarding the corrosion protection and/or material number in the case of stainless steel

## CE marking\*

\* simplified presentation; for an illustrative CE marking on the label, see reverse side