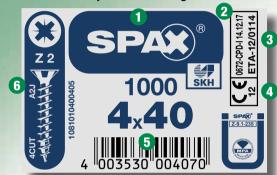

# An illustrative presentation of our products' CE markings.

The complete CE marking includes:

- 1 The manufacturer's trademark and the name of the product
- 0672 = Number of the third-party monitoring body and conformity certificate number
- 3 ETA number
- The last two digits of the year in which the CE marking was applied
- **5** Outer thread diameter and length
- 6 Details regarding the corrosion protection and/or material number in the case of stainless steel

## CE marking\*

\* simplified presentation; for an illustrative CE marking on the label, see reverse side